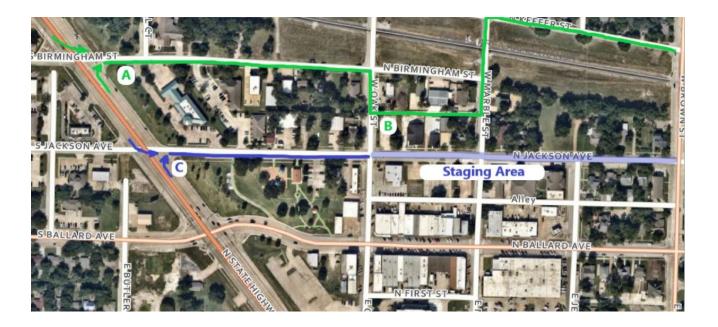

Please note that the parade route and staging area have changed:

Floats will enter the new staging area on the north side of Hwy 78 at Jackson Street (marked C in map below). More specific staging assignments will be given the week leading up to the parade. Float arrival time will be 4:15 pm. Judging will take place at 5:30 pm. The parade will begin promptly at 6:00 pm. Parents dropping off children to participate in the parade will enter the area at Hwy 78 and Birmingham Street (marked A) and will follow posted signs to the drop off location between Oak Street and Marble Street (marked B).